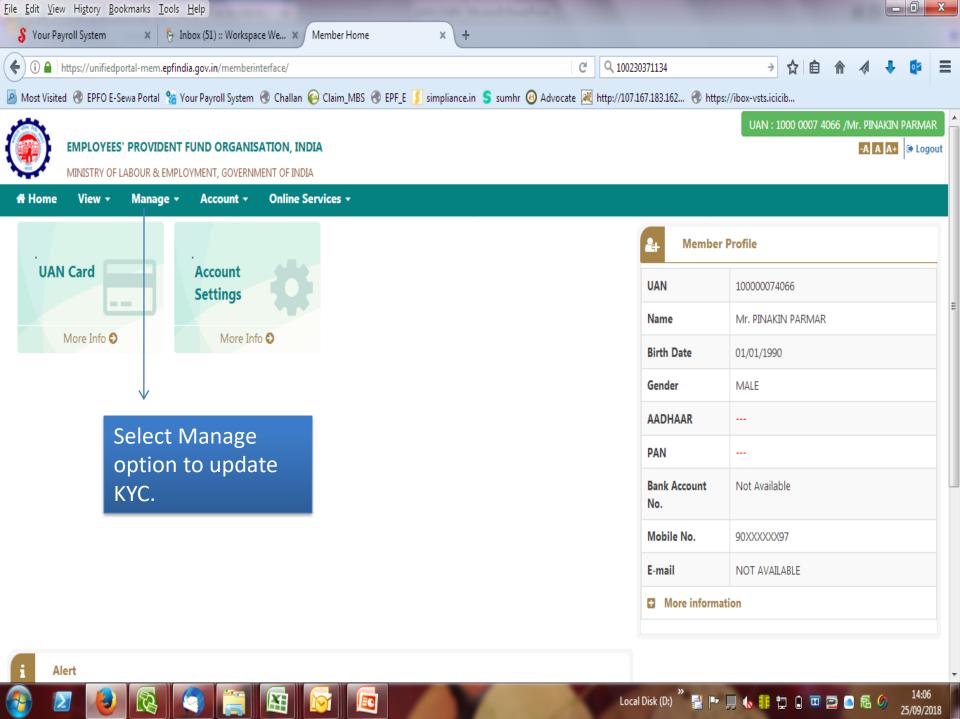

# After receiving of password please go on home page.

| Eile       Edit       View       Higtory       Bookmarks       Tools       Help         S       Your Payroll System       X       Notes       Inbox (52) :: Workspace We X       Member Home                       | × +                                                                          | _                                                                                                                                                                                                                                                                                                                                                                                                                                                                                                                                                                                                                                                                                                   |                               |      | <b>x</b>       |
|--------------------------------------------------------------------------------------------------------------------------------------------------------------------------------------------------------------------|------------------------------------------------------------------------------|-----------------------------------------------------------------------------------------------------------------------------------------------------------------------------------------------------------------------------------------------------------------------------------------------------------------------------------------------------------------------------------------------------------------------------------------------------------------------------------------------------------------------------------------------------------------------------------------------------------------------------------------------------------------------------------------------------|-------------------------------|------|----------------|
| <ul> <li>(a) a https://unifiedportal-mem.epfindia.gov.in/memberinterface/</li> <li>Most Visited  EPFO E-Sewa Portal % Your Payroll System  Challan  Claim_MBS  EPFO E-Sewa Portal % Your Payroll System</li> </ul> | C C                                                                          | Q 100230371134 →                                                                                                                                                                                                                                                                                                                                                                                                                                                                                                                                                                                                                                                                                    | C 🖻 🎓 🛷                       | + 0  | =              |
|                                                                                                                                                                                                                    |                                                                              | provinces and a second s |                               | -A A | A+ ^           |
| EMPLOYEES' PROVIDENT FUND ORGANISATION, INDIA<br>MINISTRY OF LABOUR & EMPLOYMENT, GOVERNMENT OF INDIA                                                                                                              |                                                                              |                                                                                                                                                                                                                                                                                                                                                                                                                                                                                                                                                                                                                                                                                                     | ount Number (U/<br>BER e-SEWA | AN)  |                |
| Dear EPF Members !!                                                                                                                                                                                                |                                                                              |                                                                                                                                                                                                                                                                                                                                                                                                                                                                                                                                                                                                                                                                                                     |                               |      |                |
| Member Passbook service is available at www.epfindia.gov.in [ Our Services >> For E                                                                                                                                | mployees >> Member Passbook ]                                                | UAN                                                                                                                                                                                                                                                                                                                                                                                                                                                                                                                                                                                                                                                                                                 | 10000074066                   |      | E              |
| Aadhaar Based Online Claim Submission     Enter UAN No.                                                                                                                                                            |                                                                              | Password                                                                                                                                                                                                                                                                                                                                                                                                                                                                                                                                                                                                                                                                                            |                               |      |                |
| <ul> <li>Seeded Aadhaar against activated UAN is mandatory for online calm submission.</li> <li>Oth<br/>Password which are received on<br/>EPF<br/>9718</li> </ul>                                                 | APP can be downloaded by<br>PF mobile services are being                     | Captena                                                                                                                                                                                                                                                                                                                                                                                                                                                                                                                                                                                                                                                                                             | Q DF Q U                      |      |                |
| • One Member - One EPF Account can be availed after login under Online Services.                                                                                                                                   |                                                                              |                                                                                                                                                                                                                                                                                                                                                                                                                                                                                                                                                                                                                                                                                                     | Sign in Reset                 |      |                |
| Enter Captcha Details                                                                                                                                                                                              | 5                                                                            | Forgot Passw                                                                                                                                                                                                                                                                                                                                                                                                                                                                                                                                                                                                                                                                                        | vord                          |      |                |
| & Benefits of Registration                                                                                                                                                                                         | Members with authenticated Aadha                                             | ar and Bank details                                                                                                                                                                                                                                                                                                                                                                                                                                                                                                                                                                                                                                                                                 | portant Links                 |      |                |
| <ul> <li>Download/Print your Updated Passbook anytime.</li> </ul>                                                                                                                                                  | Seeded against their UAN can now<br>Withdrawal/Settlement/Transfer claims on |                                                                                                                                                                                                                                                                                                                                                                                                                                                                                                                                                                                                                                                                                                     | te UAN                        |      |                |
| Download/ Print your UAN Card.                                                                                                                                                                                     |                                                                              | C Know                                                                                                                                                                                                                                                                                                                                                                                                                                                                                                                                                                                                                                                                                              | your UAN status               | _    | •              |
|                                                                                                                                                                                                                    |                                                                              | .ocal Disk (D:) 🎽 🕍 📑 🕩 💻 ሌ 👭                                                                                                                                                                                                                                                                                                                                                                                                                                                                                                                                                                                                                                                                       | 12 🛈 🔟 🔁 🦲 🔞                  | 177  | 4:01<br>9/2018 |

https://unifiedportal-mem.epfindia.gov.in/memberinterface/modifyBasicDetails/loadMemberDetails? HDIV\_STATE\_=14-9-2AAF717D1BB4FBA5A0384FC8F48C932E

EC

14:07

Please update the details as per grid view &

After details correction you need to update your KYC on MBS site for details correction at EPF office.