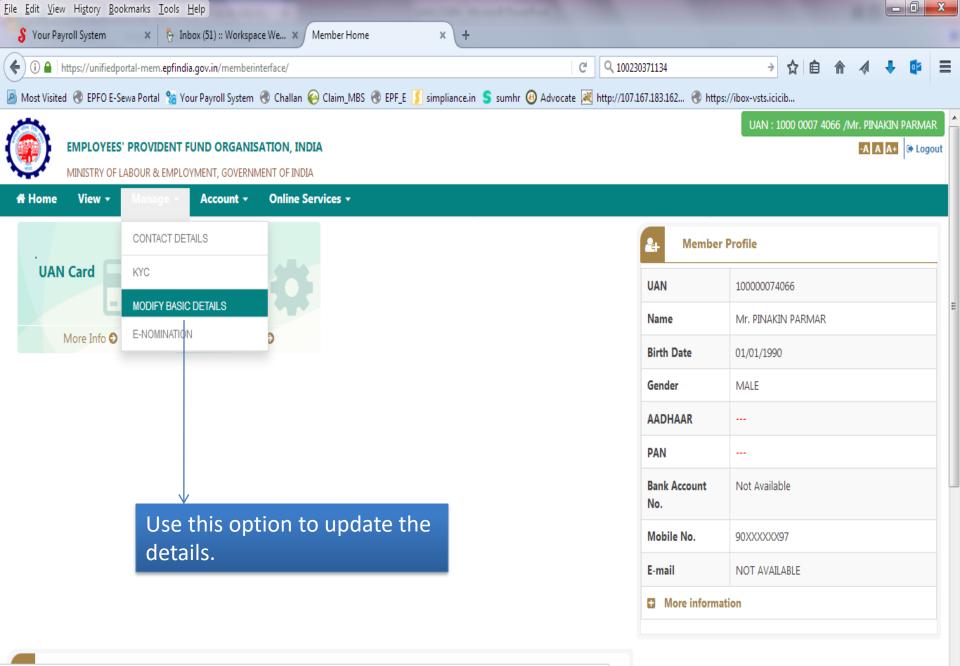

# After receiving of password please go on home page.

| Eile       Edit       View       Higtory       Bookmarks       Tools       Help         S       Your Payroll System       X       Notes       Inbox (52) :: Workspace We X       Member Home                       | × +                                                                          | _                                                                                                                                                                                                                                                                                                                                                                                                                                                                                                                                                                                                                                                                                                   |                               |      | <b>x</b>       |
|--------------------------------------------------------------------------------------------------------------------------------------------------------------------------------------------------------------------|------------------------------------------------------------------------------|-----------------------------------------------------------------------------------------------------------------------------------------------------------------------------------------------------------------------------------------------------------------------------------------------------------------------------------------------------------------------------------------------------------------------------------------------------------------------------------------------------------------------------------------------------------------------------------------------------------------------------------------------------------------------------------------------------|-------------------------------|------|----------------|
| <ul> <li>(a) a https://unifiedportal-mem.epfindia.gov.in/memberinterface/</li> <li>Most Visited  EPFO E-Sewa Portal % Your Payroll System  Challan  Claim_MBS  EPFO E-Sewa Portal % Your Payroll System</li> </ul> | C C                                                                          | Q 100230371134 →                                                                                                                                                                                                                                                                                                                                                                                                                                                                                                                                                                                                                                                                                    | C 🖻 🎓 🛷                       | + 0  | =              |
|                                                                                                                                                                                                                    |                                                                              | provinces and a second s |                               | -A A | A+ ^           |
| EMPLOYEES' PROVIDENT FUND ORGANISATION, INDIA<br>MINISTRY OF LABOUR & EMPLOYMENT, GOVERNMENT OF INDIA                                                                                                              |                                                                              |                                                                                                                                                                                                                                                                                                                                                                                                                                                                                                                                                                                                                                                                                                     | ount Number (U/<br>BER e-SEWA | AN)  |                |
| Dear EPF Members !!                                                                                                                                                                                                |                                                                              |                                                                                                                                                                                                                                                                                                                                                                                                                                                                                                                                                                                                                                                                                                     |                               |      |                |
| Member Passbook service is available at www.epfindia.gov.in [ Our Services >> For E                                                                                                                                | mployees >> Member Passbook ]                                                | UAN                                                                                                                                                                                                                                                                                                                                                                                                                                                                                                                                                                                                                                                                                                 | 10000074066                   |      | E              |
| Aadhaar Based Online Claim Submission     Enter UAN No.                                                                                                                                                            |                                                                              | Password                                                                                                                                                                                                                                                                                                                                                                                                                                                                                                                                                                                                                                                                                            |                               |      |                |
| <ul> <li>Seeded Aadhaar against activated UAN is mandatory for online calm submission.</li> <li>Oth<br/>Password which are received on<br/>EPF<br/>9718</li> </ul>                                                 | APP can be downloaded by<br>PF mobile services are being                     | Captena                                                                                                                                                                                                                                                                                                                                                                                                                                                                                                                                                                                                                                                                                             | Q DF Q U                      |      |                |
| • One Member - One EPF Account can be availed after login under Online Services.                                                                                                                                   |                                                                              |                                                                                                                                                                                                                                                                                                                                                                                                                                                                                                                                                                                                                                                                                                     | Sign in Reset                 |      |                |
| Enter Captcha Details                                                                                                                                                                                              | 5                                                                            | Forgot Passw                                                                                                                                                                                                                                                                                                                                                                                                                                                                                                                                                                                                                                                                                        | vord                          |      |                |
| & Benefits of Registration                                                                                                                                                                                         | Members with authenticated Aadha                                             | ar and Bank details                                                                                                                                                                                                                                                                                                                                                                                                                                                                                                                                                                                                                                                                                 | portant Links                 |      |                |
| <ul> <li>Download/Print your Updated Passbook anytime.</li> </ul>                                                                                                                                                  | Seeded against their UAN can now<br>Withdrawal/Settlement/Transfer claims on |                                                                                                                                                                                                                                                                                                                                                                                                                                                                                                                                                                                                                                                                                                     | te UAN                        |      |                |
| Download/ Print your UAN Card.                                                                                                                                                                                     |                                                                              | C Know                                                                                                                                                                                                                                                                                                                                                                                                                                                                                                                                                                                                                                                                                              | your UAN status               | _    | •              |
|                                                                                                                                                                                                                    |                                                                              | .ocal Disk (D:) 🎽 🕍 📑 🕩 💻 ሌ 👭                                                                                                                                                                                                                                                                                                                                                                                                                                                                                                                                                                                                                                                                       | 12 🛈 🔟 🔁 🦲 🔞                  | 177  | 4:01<br>9/2018 |

https://unifiedportal-mem.epfindia.gov.in/memberinterface/modifyBasicDetails/loadMemberDetails? HDIV\_STATE\_=14-9-2AAF717D1BB4FBA5A0384FC8F48C932E

EC

14:07

Please update the details as per grid view &

After details correction you need to update your KYC on MBS site for details correction at EPF office.